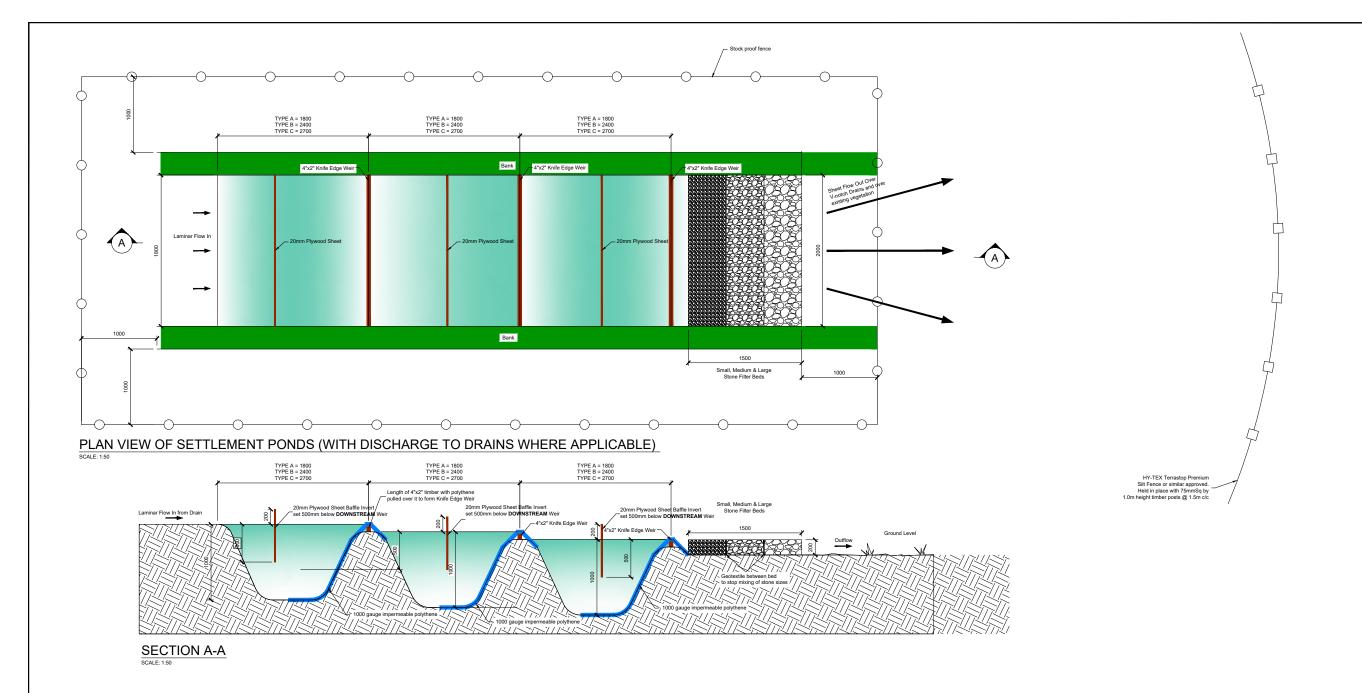

TEMPORARY "V" DITCH DRAIN PROFILE

COMPLETED SETTLEMENT POND SYSTEM

SCHEMATIC PLAN SYMBOL: SURFACE WATER DIRTY WATER SETTLEMENT POND AS INDICATED IN DRAINAGE LAYOUT PLAN DRAWINGS

THIS DRAWING IS FOR PLANNING PURPOSES ONLY. IT IS NOT TO BE USED AS A CONSTRUCTION DRAWING